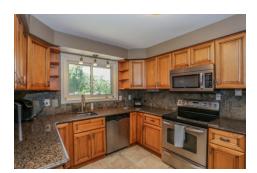

## 28 Genevive Crescent, London, ON \$294,900 MLS: 138786

Situated on a quiet crescent steps to parkland, city bus, community centre and shopping! Spacious 4 level split with oversized garage with hydro and plenty of parking in the newer concrete driveway. Super sized sundeck with built in seating and covered bbq are accessible thru newer patio doors from the dining room. Walkout from the 3rd level with bath, bedroom and family room....could be perfect set up for mortgage helper, in law suite or teen retreat. Updated inside and out including shingles, most flooring, kitchen, baths, windows, interior and exterior doors, furnace and air!! 3rd bath in 4th level has toilet installed and roughed in for sink and shower. The new vanity and sink will stay. There is a laundry and storage room plus space for still more finishing. **Designed for large or growing family. Really very little left for you to do.** 