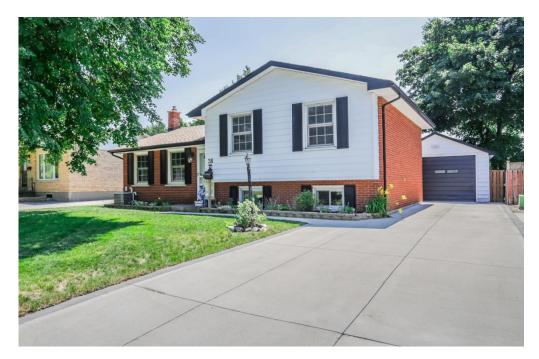

## 28 Genevive Crescent, London, ON \$294,900 MLS: 138786

Situated on a quiet crescent steps to parkland, city bus, community centre and shopping! Spacious 4 level split with oversized garage with hydro and plenty of parking in the newer concrete driveway. Super sized sundeck with built in seating and covered bbq are accessible thru newer patio doors from the dining room. Walkout from the 3rd level with bath, bedroom and family room....could be perfect set up for mortgage helper, in law suite or teen retreat. Updated inside and out including shingles, most flooring, kitchen, baths, windows, interior and exterior doors, furnace and air!! 3rd bath in 4th level has toilet installed and roughed in for sink and shower. The new vanity and sink will stay. There is a laundry and storage room plus space for still more finishing. **Designed for large or growing family. Really very little left for you to do.** 

**AREA:** Merwin Heights **TYPE:** 4 Level Side Split AGE: Built in 1964 **POSSESSION:** August 31<sup>st</sup>, 2018 **TAXES:** \$2,513.42 (2017) HEAT/COOL/ELECTRICAL: Newer Hi Efficient Gas Furnace & Central Air, 100 amp fuse panel. **BEDROOMS:** 4 BATHROOMS: 1.5 Baths **PARKING:** Concrete Double Driveway narrows to Single into a Detached Over sized Garage with Hydro. **INCLUSIONS:** Fridge, Stove, Dishwasher, Washer, Dryer, Window Coverings, Auto Door Opener and Shed. **EXCLUSIONS:** Magnetic Tool Bar and Nut