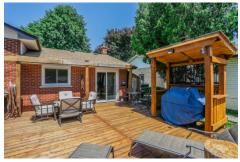

## 28 Genevive Crescent, London, ON \$294,900 MLS: 138786

Situated on a quiet crescent steps to parkland, city bus, community centre and shopping! Spacious 4 level split with oversized garage with hydro and plenty of parking in the newer concrete driveway. Super sized sundeck with built in seating and covered bbq are accessible thru newer patio doors from the dining room. Walkout from the 3rd level with bath, bedroom and family room....could be perfect set up for mortgage helper, in law suite or teen retreat. Updated inside and out including shingles, most flooring, kitchen, baths, windows, interior and exterior doors, furnace and air!! 3rd bath in 4th level has toilet installed and roughed in for sink and shower. The new vanity and sink will stay. There is a laundry and storage room plus space for still more finishing. **Designed for large or growing family. Really very little left for you to do.** 