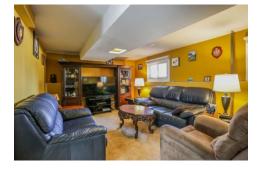

## 28 Genevive Crescent, London, ON \$294,900 MLS: 138786

Situated on a quiet crescent steps to parkland, city bus, community centre and shopping! Spacious 4 level split with oversized garage with hydro and plenty of parking in the newer concrete driveway. Super sized sundeck with built in seating and covered bbq are accessible thru newer patio doors from the dining room. Walkout from the 3rd level with bath, bedroom and family room....could be perfect set up for mortgage helper, in law suite or teen retreat. Updated inside and out including shingles, most flooring, kitchen, baths, windows, interior and exterior doors, furnace and air!! 3rd bath in 4th level has toilet installed and roughed in for sink and shower. The new vanity and sink will stay. There is a laundry and storage room plus space for still more finishing. **Designed for large or growing family. Really very little left for you to do.** 