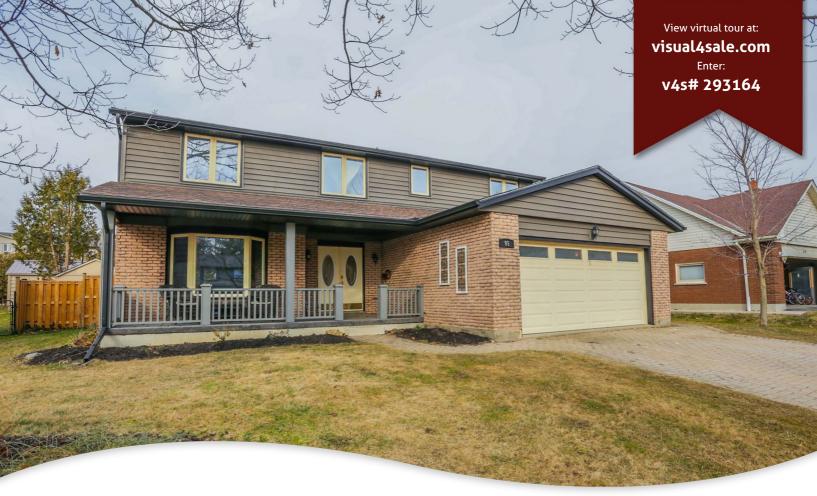

### **Property Description**

Located on one of Westmount's most prestigious crescents! Mature neighbourhood of well cared for single family homes. Situated on spacious landscaped fenced lot with patio, deck, pergola and lovely large pond. Curb appeal enhanced with newer vinyl siding and a full front porch. This oversized Sifton boasts plenty of hardwood, huge principal rooms, an updated family room with gorgeous stone fireplace, chef's kitchen and 2 newer finished rooms in lower level plus a second laundry room. Move in condition.