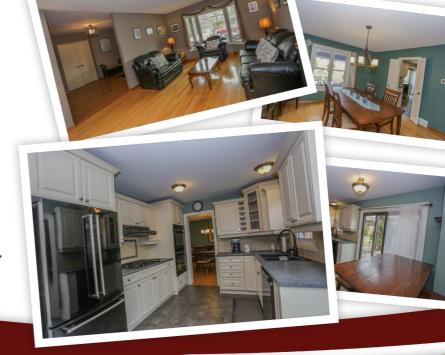

### **Property Description**

Located on one of Westmount's most prestigious crescents! Mature neighbourhood of well cared for single family homes. Situated on spacious landscaped fenced lot with patio, deck, pergola and lovely large pond. Curb appeal enhanced with newer vinyl siding and a full front porch. This oversized Sifton boasts plenty of hardwood, huge principal rooms, an updated family room with gorgeous stone fireplace, chef's kitchen and 2 newer finished rooms in lower level plus a second laundry room. Move in condition.