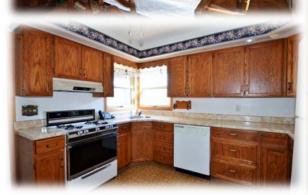

Located steps to East Lions Park & Community Centre & Clarke Rd. High School. City Bus @ corner. Easy commute North & South. Walk to mall shops at Dundas & Clarke, Situated on large fenced mature lot on tree lined avenue of lovely homes. This home boasts a main floor bedroom or den & 2 beds on the 2nd floor with a bath on each floor! Spacious living room & formal dining room plus eatin kitchen! Lower level awaits your finishing touches. New shingles & some newer windows. Furnace inspected in 2015. Full covered sundeck off kitchen. Lots of cupboards & pantry in kitchen. Hardwood under carpet in living & dining rooms. Priced to Sell!