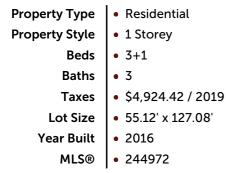

View virtual tour at: visual4sale.com Enter: v4s# 287090

## 88 Mayapple Crescent, Ilderton Ontario NOM 2A0

7

\$615,000

## **Property Information**





TULIDAL PLA



## **Property Description**

Located 9 mins to London mall shopping & amenities! Walk to village with library, doctor & dental office, vets clinic & the famous King Eddy Tavern. One owner Sifton built with Tarion Warranty still in effect. Fully privacy fenced. Convenient main floor laundry, a den that could be a 4th bedroom plus hardwood & tile on main. Cathedral ceiling in Great Room with remote controlled blinds, pot lites, a gas fireplace & its open to the kitchen & dining room. Kitchen boasts quartz counters, self-closing drawers, a large island, walk in pantry & its easily accessible to the covered deck. Lower level family room has 2nd fireplace & another bedroom plus bath for guests. Better than new!!







## **Property Features**

- High Speed Internet Available