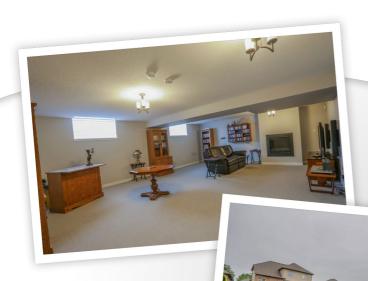

## **Property Description**

Located 9 mins to London mall shopping & amenities! Walk to village with library, doctor & dental office, vets clinic & the famous King Eddy Tavern. One owner Sifton built with Tarion Warranty still in effect. Fully privacy fenced. Convenient main floor laundry, a den that could be a 4th bedroom plus hardwood & tile on main. Cathedral ceiling in Great Room with remote controlled blinds, pot lites, a gas fireplace & its open to the kitchen & dining room. Kitchen boasts quartz counters, self-closing drawers, a large island, walk in pantry & its easily accessible to the covered deck. Lower level family room has 2nd fireplace & another bedroom plus bath for guests. Better than new!!