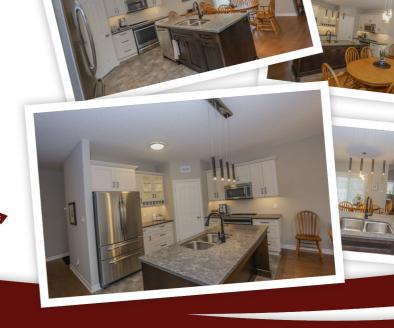

## **Property Description**

Located 9 mins to London mall shopping & amenities! Walk to village with library, doctor & dental office, vets clinic & the famous King Eddy Tavern. One owner Sifton built with Tarion Warranty still in effect. Fully privacy fenced. Convenient main floor laundry, a den that could be a 4th bedroom plus hardwood & tile on main. Cathedral ceiling in Great Room with remote controlled blinds, pot lites, a gas fireplace & its open to the kitchen & dining room. Kitchen boasts quartz counters, self-closing drawers, a large island, walk in pantry & its easily accessible to the covered deck. Lower level family room has 2nd fireplace & another bedroom plus bath for guests. Better than new!!

## **Property Features**

- High Speed Internet Available
- Air Exchanger
- Window Coverings & Alarm System
- Sprinkler System
- Hot Water Tank owned
- 7 Appliances remain
- Central Vac & Accessories Included
- Water Softener
- 1,773 Sq. Ft.