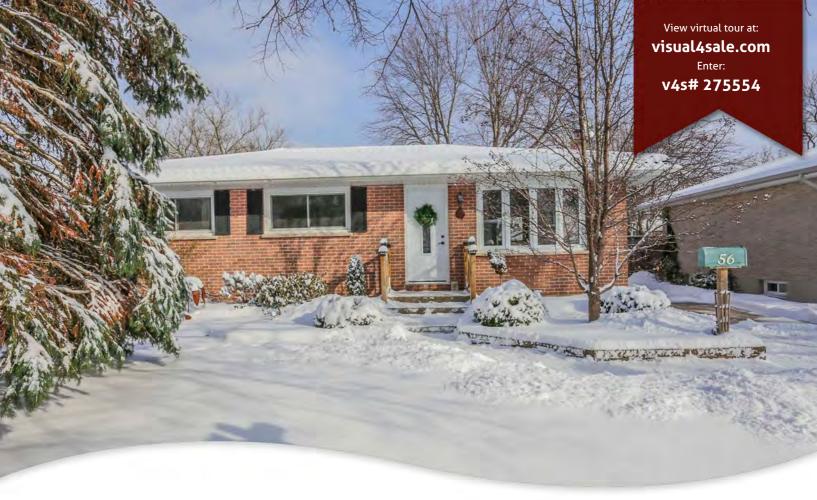

**56 Mendip Crescent, London Ontario N6E 1H1** 

\$299,900

## **Property Description**

Located on quiet tree lined south end crescent in sought after Wesminster Park West. Close to schools, parks, trails and the 401. Situated on a wide fenced lot with summer sundeck and newer shed for all your garden tools. Lifetime metal roof, mostly newer windows, newer doors, soffits, fascia and eaves! The landscaping and walkways out front and back has been updated. Enjoy warm refinished hardwood floors, 2 full baths (main floor has been updated and lower level is brand new), open concept huge eat in kitchen with lots of sunny windows! The eat in kitchen also boasts ample cupboard space and a door to the sundeck for summer bbg's. The lower level was recently finished with family sized rec room, full bath and den.