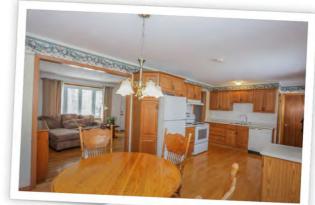

## **Property Description**

Located on quiet tree lined south end crescent in sought after Wesminster Park West. Close to schools, parks, trails and the 401. Situated on a wide fenced lot with summer sundeck and newer shed for all your garden tools. Lifetime metal roof, mostly newer windows, newer doors, soffits, fascia and eaves! The landscaping and walkways out front and back has been updated. Enjoy warm refinished hardwood floors, 2 full baths (main floor has been updated and lower level is brand new), open concept huge eat in kitchen with lots of sunny windows! The eat in kitchen also boasts ample cupboard space and a door to the sundeck for summer bbg's. The lower level was recently finished with family sized rec room, full bath and den.